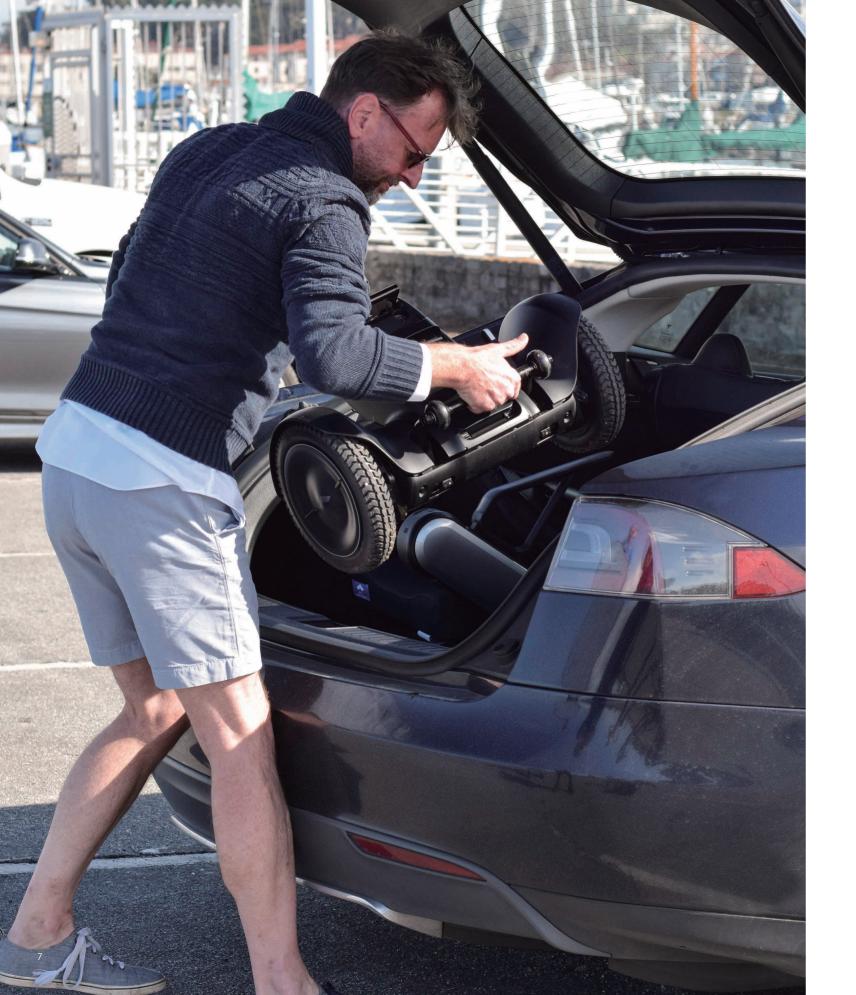

## Live Unpredictably

Model Ci quickly disassembles into three lightweight parts for transport in any vehicle with room to spare. Assembly is just as easy to get you quickly moving again at your destination.

Quickly Disassemble

Load Simply

Store Neatly