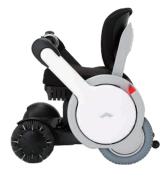

## Refuse to Accept Limitations

With its compact frame, patented front omni-wheels, and responsive mouse controller, Model Ci has the maneuverability to effortlessly navigate confined spaces.

Smaller footprint than traditional power mobility devices.

Patented front omni-wheels for tight turning and superb terrain coverage.

Up to a 45% tighter turning radius than tiller operated mobility devices.

Large under-seat basket to store your belongings and groceries.

### Get Out and Adventure

Equipped with two powerful motors and engineered for superb stability, effortlessly go from indoor activities to navigating trails and surrounding yourself with nature.