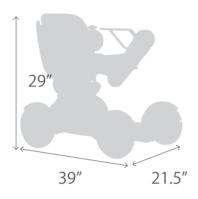

#### Dimensional Specifications

| Chair Weight | 115 LB                              | Front Wheel Diameter | 9.8" Omni-wheel |
|--------------|-------------------------------------|----------------------|-----------------|
| Chair Width  | 16" Seat = 21.5" / 18" Seat = 23.5" | Rear Wheel Diameter  | 10.5″           |
| Chair Length | 38.8″                               | Rear Tires           | Non-Puncture    |