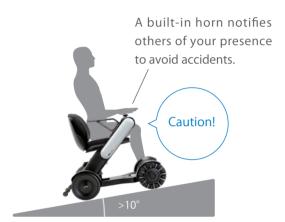

### Drive with Peace of Mind

riding safe.

Electromagnetic brakes provide safe stopping, even on inclines.

An anti-sway system keeps you driving straight on side slopes.

#### Keep engaged in your activities and embrace your surroundings by knowing Model Ci will provide the necessary response and feedback to keep you

Audible messages notify you of operational errors.

Arms rotate up for easy access to the seat.

#### Performance Specifications

| Driving Range      | 10 Miles               | Turning Radius      | 29.9″           |
|--------------------|------------------------|---------------------|-----------------|
| Mazimum Speed      | 5 MPH                  | Obstacle Clearance  | 2″              |
| Drive System       | Two Motor Drive System | Ground Clearance    | 2.25″           |
| Incline Capability | 10°                    | Braking System      | Electromagnetic |
| Controller         | WHILL Control System   | Max Weight Capacity | 250 LB          |