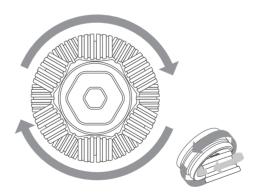

## Refuse to Accept Limitations

With its compact frame, patented front omni-wheels, and responsive mouse controller, Model Ci has the maneuverability to effortlessly navigate confined spaces.

Smaller footprint than traditional power mobility devices.

Patented front omni-wheels for tight turning and superb terrain coverage.

Up to a 45% tighter turning radius than tiller operated mobility devices.

Large under-seat basket to store your belongings and groceries.