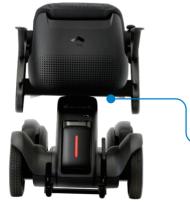

#### Keep engaged in your activities and embrace your surroundings by knowing Model Ci will provide the necessary response and feedback to keep you

Audible messages notify you of operational errors.

Arms rotate up for easy access to the seat.