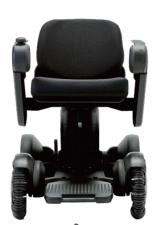

## Refuse to Accept Limitations

With its compact frame, patented front omni-wheels, and responsive mouse controller, Model Ci has the maneuverability to effortlessly navigate confined spaces.

Smaller footprint than traditional power mobility devices.

Patented front omni-wheels for tight turning and superb terrain coverage.

Up to a 45% tighter turning radius than tiller operated mobility devices.

Large under-seat basket to store your belongings and groceries.