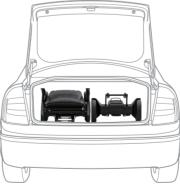

## Live Unpredictably

Model Ci quickly disassembles into three lightweight parts for transport in any vehicle with room to spare. Assembly is just as easy to get you quickly moving again at your destination.

Quickly Disassemble

Load Simply

Store Neatly