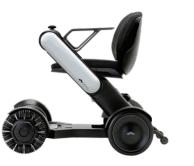

# The New Era of Personal Mobility Has Finally Arrived.

The WHILL Model Ci is a revolutionary approach to power mobility that uniquely boosts user confidence andevokes an active, can-do lifestyle. Its premium performance and superb engineering provides versatility and reliability to experience all-day adventures.

## Refuse to Accept Limitations

With its compact frame, patented front omni-wheels, and responsive mouse controller, Model Ci has the maneuverability to effortlessly navigate confined spaces.

Smaller footprint than traditional power mobility devices.

Patented front omni-wheels for tight turning and superb terrain coverage.

Up to a 45% tighter turning radius than tiller operated mobility devices.

Large under-seat basket to store your belongings and groceries.