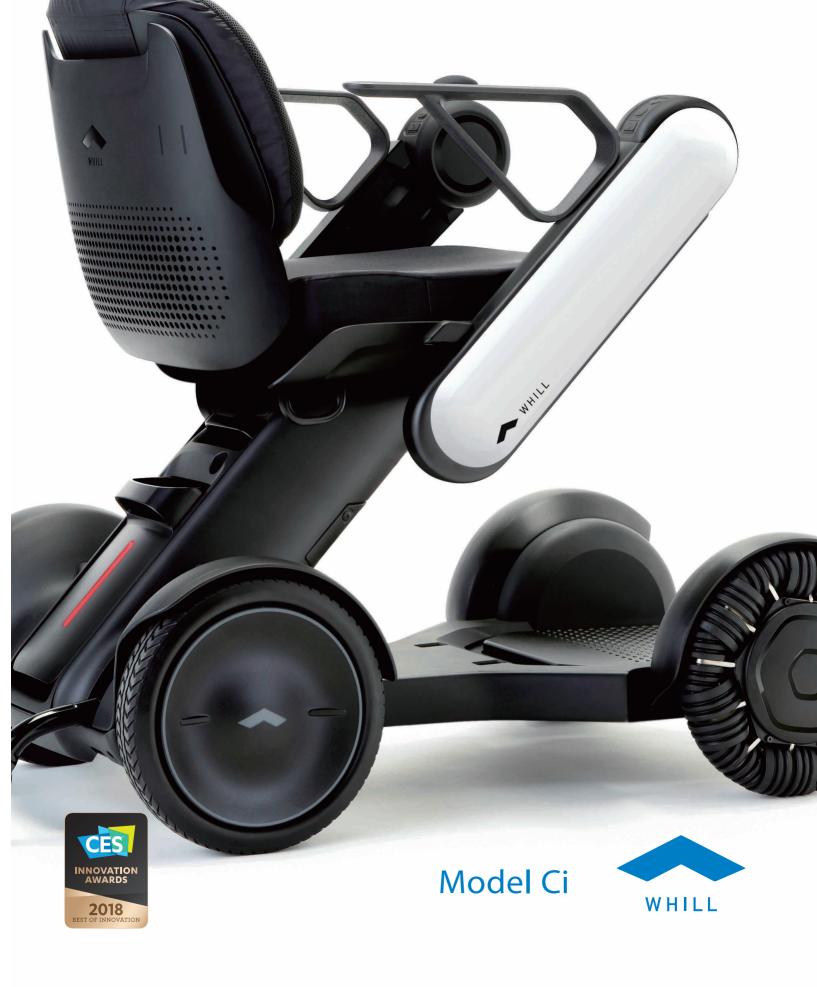

# The New Era of Personal Mobility Has Finally Arrived.

The WHILL Model Ci is a revolutionary approach to power mobility that uniquely boosts user confidence andevokes an active, can-do lifestyle. Its premium performance and superb engineering provides versatility and reliability to experience all-day adventures.

## Refuse to Accept Limitations

With its compact frame, patented front omni-wheels, and responsive mouse controller, Model Ci has the maneuverability to effortlessly navigate confined spaces.

Smaller footprint than traditional power mobility devices.

Patented front omni-wheels for tight turning and superb terrain coverage.

Up to a 45% tighter turning radius than tiller operated mobility devices.

Large under-seat basket to store your belongings and groceries.