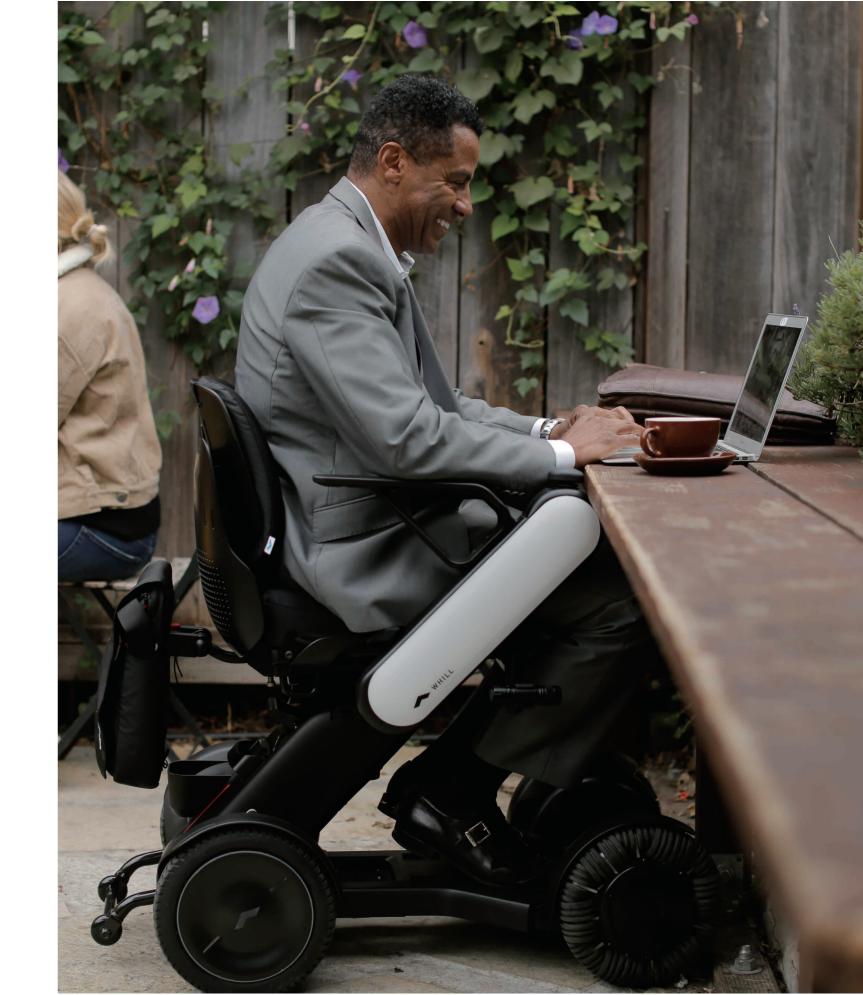

## Refuse to Accept Limitations

With its compact frame, patented front omni-wheels, and responsive mouse controller, Model Ci has the maneuverability to effortlessly navigate confined spaces.

Smaller footprint than traditional power mobility devices.

Patented front omni-wheels for tight turning and superb terrain coverage.

Up to a 45% tighter turning radius than tiller operated mobility devices.

Large under-seat basket to store your belongings and groceries.