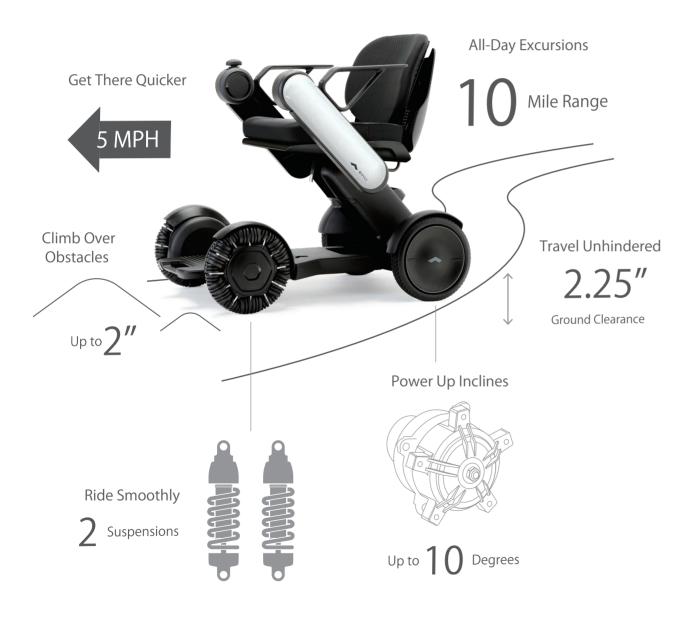

#### Performance Specifications

| Driving Range      | 10 Miles               | Turning Radius      | 29.9″           |
|--------------------|------------------------|---------------------|-----------------|
| Mazimum Speed      | 5 MPH                  | Obstacle Clearance  | 2″              |
| Drive System       | Two Motor Drive System | Ground Clearance    | 2.25″           |
| Incline Capability | 10°                    | Braking System      | Electromagnetic |
| Controller         | WHILL Control System   | Max Weight Capacity | 250 LB          |