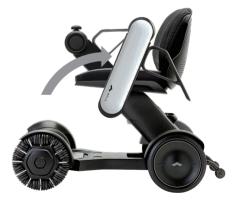

## Refuse to Accept Limitations

With its compact frame, patented front omni-wheels, and responsive mouse controller, Model Ci has the maneuverability to effortlessly navigate confined spaces.

Smaller footprint than traditional power mobility devices.

Patented front omni-wheels for tight turning and superb terrain coverage.

Up to a 45% tighter turning radius than tiller operated mobility devices.

Large under-seat basket to store your belongings and groceries.