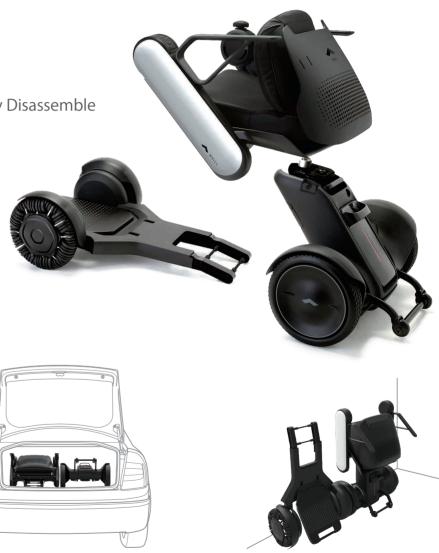

## Live Unpredictably

Model Ci quickly disassembles into three lightweight parts for transport in any vehicle with room to spare. Assembly is just as easy to get you quickly moving again at your destination.

Quickly Disassemble

Load Simply

Store Neatly