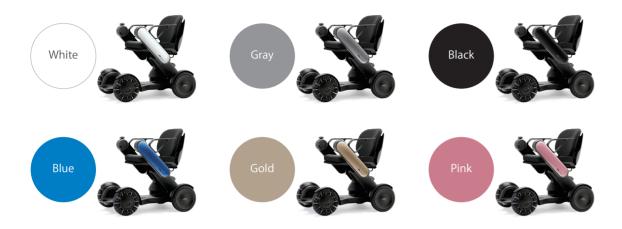

pped with intelligent innovations, such as the very latest in app controls and mobile data network connectivity, for greater independence and premium support.





Control remotely and manage speed settings with the iPhone app.









Charge your mobile devices with a built-in USB port.





### Drive with Peace of Mind

riding safe.



Electromagnetic brakes provide safe stopping, even on inclines.



An anti-sway system keeps you driving straight on side slopes.

#### Keep engaged in your activities and embrace your surroundings by knowing Model Ci will provide the necessary response and feedback to keep you



Audible messages notify you of operational errors.



Arms rotate up for easy access to the seat.

#### Customization

Match your personality and style with six color options.



### **Specifications**

#### Performance Specifications

| Driving Range      | 10 Miles               | Turning Radius      | 29.9″           |
|--------------------|------------------------|---------------------|-----------------|
| Mazimum Speed      | 5 MPH                  | Obstacle Clearance  | 2″              |
| Drive System       | Two Motor Drive System | Ground Clearance    | 2.25″           |
| Incline Capability | 10°                    | Braking System      | Electromagnetic |
| Controller         | WHILL Control System   | Max Weight Capacity | 250 LB          |

#### Dimensional Specifications

| Chair Weight | 115 LB                              | Front Wheel Diameter | 9.8" Omni-wheel |
|--------------|-------------------------------------|----------------------|------