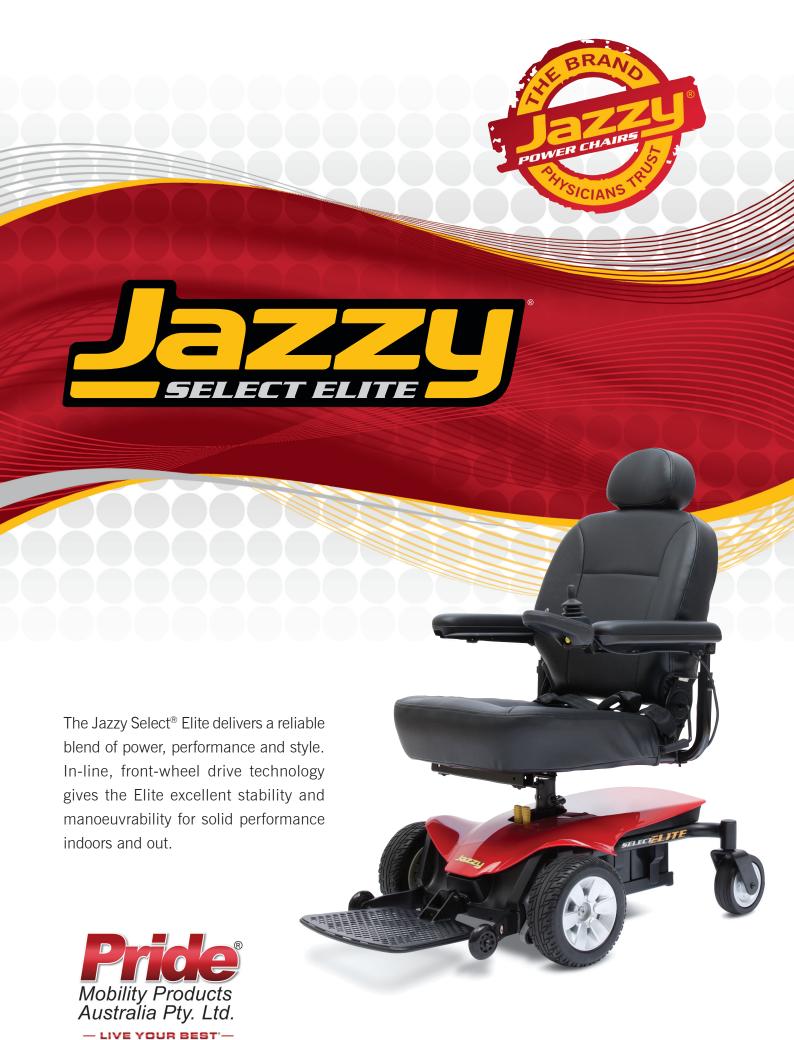

## **FEATURES**

- In-line, front-wheel drive technology
- 40 amp, PG GC 3 controller
- Easy access to batteries from rear
- Simple main frame design for easy serviceability
- Comfort high-back seat with headrest