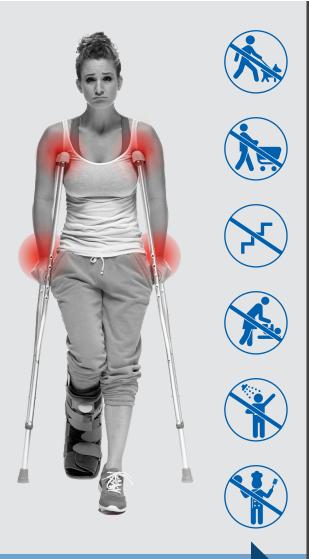

## GET YOUR LIFE BACK

Easily manage your daily activities. Go up and down stairs, walk your dog, work in your kitchen, push a shopping cart, get back to work, etc.

- EASY TO LEARN
- EASY TO USE
- AFFORDABLE
- COMFORTABLE
- MEDICALLY PROVEN

### FOR ALL NON-WEIGHT BEARING LOWER LEG INJURIES INCLUDING:

Achilles injuries, foot/ankle sprains and fractures, foot ulcers, tibia/fibula fractures, below knee amputees