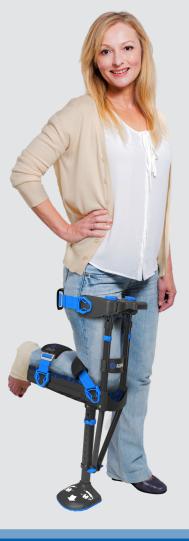

#### **DESIGN FEATURES**

Easy Adjust Fabric Straps with Comfortable Padding

> Ouick ON/OFF Buckles

converts for left or right

Independent

Upper &

Height

Lower Leg

Adjustment

Ergonomically Shaped Padded Knee Platform

> Replaceable Vibram™

**іШАLК 3.0** www.iwalk-free.com

FITS ALL

Foot Tread

Weight: max 275 lb (125kg)

Height: min 4'10" (147cm) max 6'6" (198cm)