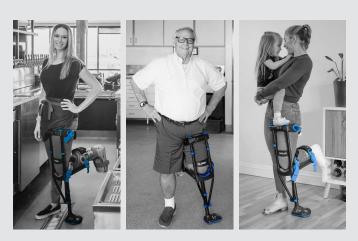

## GET YOUR LIFE BACK

Easily manage your daily activities. Go up and down stairs, walk your dog, work in your kitchen, push a shopping cart, get back to work, etc.

- EASY TO LEARN
- EASY TO USE
- AFFORDABLE
- COMFORTABLE
- MEDICALLY PROVEN

### FOR ALL NON-WEIGHT BEARING LOWER LEG INJURIES INCLUDING:

Achilles injuries, foot/ankle sprains and fractures, foot ulcers, tibia/fibula fractures, below knee amputees