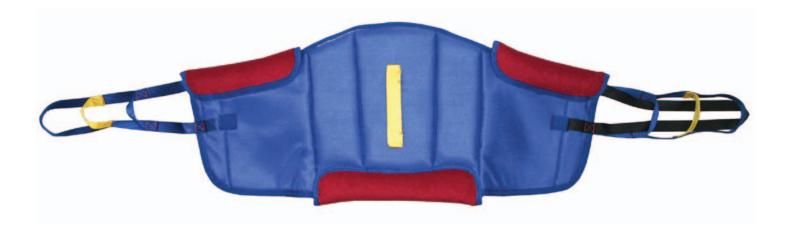

## **Deluxe Sit-to-Stand Padded Slings**

- Cushioned support panels under the arm and lumbar areas enhance patient comfort
- The unique cross-over strap and non-slip inner pad keep the sling in place so that it does not ride up
- Optional stand Assist Buttocks Strap is available for initial lift assistance
- 6-month limited warranty
- For use with LF2020 and LF2090 STS lifts