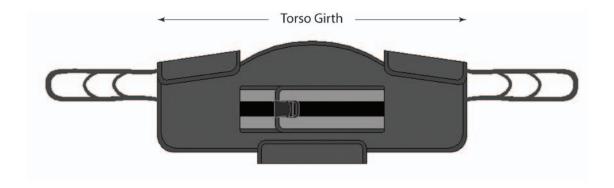

|        |                    | Torso<br>Girth | Weight<br>Capacity |
|--------|--------------------|----------------|--------------------|
| DSLSA1 | Small              | 26" – 43"      | 400 lbs            |
| DSLSA2 | Medium             | 29" - 48"      | 400 lbs            |
| DSLSA3 | Large              | 36" – 59"      | 400 lbs            |
| DSLSA4 | XX-Large-Bariatric | 50" – 79"      | 600 lbs            |