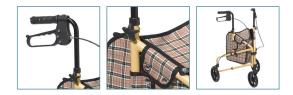

## 

Winnie Lite Supreme/Go Lite 3 Wheel Aluminum Rollator

- Special loop lock made of internal aluminum casting operates easily and ensures safety
- 7.5" casters with soft-grip tires are ideal for indoor and outdoor use
- Easy, one-hand folding to a compact size for storage and transport
- Comes standard with carry pouch
- Handles easily adjust in height with self-threading knob

| PRODUCTS        | Description                                                 |   |
|-----------------|-------------------------------------------------------------|---|
| RTL199          | Winnie Lite Supreme/Go Lite 3 Wheel Aluminum Rollator, 1/ea | - |
|                 |                                                             |   |
| SPECIFICATIONS  | Description                                                 |   |
| Product Width   | 10.8"                                                       |   |
| Product Length  | 25.2"                                                       |   |
| Product Height  | 29.8"                                                       |   |
| Product Weight  | 11 LBS                                                      |   |
| Width           | 8.75"                                                       |   |
| Depth/Length    | 19.5"                                                       |   |
| Weight Capacity | 300 lbs                                                     | - |
| Weight          | 15 LBS                                                      |   |
| Warranty        | Limited Lifetime                                            |   |