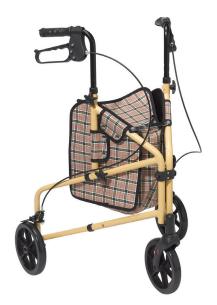

## 

Winnie Lite Supreme/Go Lite 3 Wheel Aluminum Rollator

- Special loop lock made of internal aluminum casting operates easily and ensures safety
- 7.5" casters with soft-grip tires are ideal for indoor and outdoor use
- Easy, one-hand folding to a compact size for storage and transport
- Comes standard with carry pouch
- Handles easily adjust in height with self-threading knob

| PRODUCTS        | Description                                                 |   |
|-----------------|-------------------------------------------------------------|---|
| RTL199          | Winnie Lite Supreme/Go Lite 3 Wheel Aluminum Rollator, 1/ea | - |
|                 |                                                             |   |
| SPECIFICATIONS  | Description                                                 |   |
| Product Width   | 10.8"                                                       |   |
| Product Length  | 25.2"                                                       |   |
| Product Height  | 29.8"                                                       |   |
| Product Weight  | 11 LBS                                                      |   |
| Width           | 8.75"                                                       |   |
| Depth/Length    | 19.5"                                                       |   |
| Weight Capacity | 300 lbs                                                     | - |
| Weight          | 15 LBS                                                      |   |
| Warranty        | Limited Lifetime                                            |   |