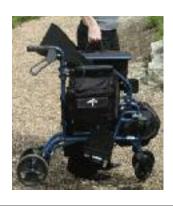

# Combine the functionality of both a rollator and wheelchair into one unit!

In just seconds, our Excel Translator easily converts from a rollator to a wheelchair and vice-versa. The Excel Translator allows rollator users to sit down and ride in a wheelchair when their legs get tired. And, wheelchair users can stand up and walk along when they want to get more exercise. Best of all, you only need to own one piece of equipment, rather than two!

The Excel Translator weighs only 18 lbs which is no heavier than the average rollator or transport chair. It comes with a convenient cup holder, under-the-seat basket, zippered side carrying case, and easy-to-adjust push-button foot rests. You'll be delighted with the comfortable, spacious seat which is more than 75% roomier than our average rollator seat.