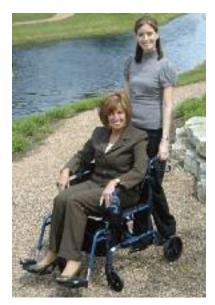

# Combine the functionality of both a rollator and wheelchair into one unit!

In just seconds, our Excel Translator easily converts from a rollator to a wheelchair and vice-versa. The Excel Translator allows rollator users to sit down and ride in a wheelchair when their legs get tired. And, wheelchair users can stand up and walk along when they want to get more exercise. Best of all, you only need to own one piece of equipment, rather than two!