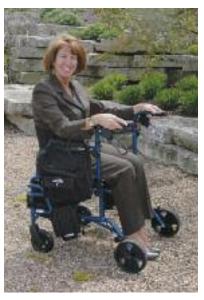

# Combine the functionality of both a rollator and wheelchair into one unit!

In just seconds, our Excel Translator easily converts from a rollator to a wheelchair and vice-versa. The Excel Translator allows rollator users to sit down and ride in a wheelchair when their legs get tired. And, wheelchair users can stand up and walk along when they want to get more exercise. Best of all, you only need to own one piece of equipment, rather than two!

The Excel Translator weighs only 18 lbs which is no heavier than the average rollator or transport chair. It comes with a convenient cup holder, under-the-seat basket, zippered side carrying case, and easy-to-adjust push-button foot rests. You'll be delighted with the comfortable, spacious seat which is more than 75% roomier than our average rollator seat.