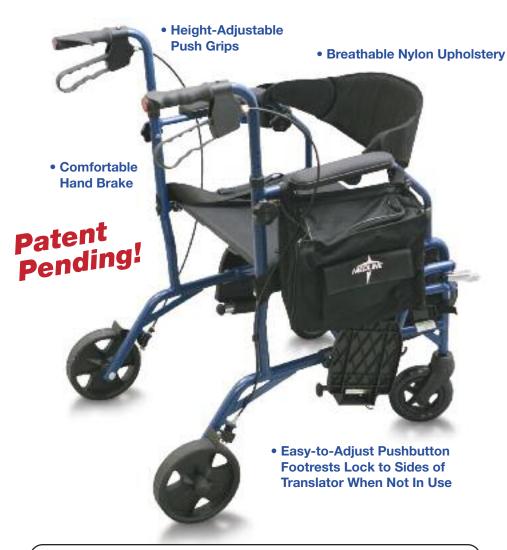

The Excel Translator weighs only 18 lbs which is no heavier than the average rollator or transport chair. It comes with a convenient cup holder, under-the-seat basket, zippered side carrying case, and easy-to-adjust push-button foot rests. You'll be delighted with the comfortable, spacious seat which is more than 75% roomier than our average rollator seat.

### on the market!

- Convenient Side Carrying Case
- Convenient Cup Holder
- Roomy Under-Seat Basket
- Strong Carrying Handles

#### Specifications:

Item Number: MDS808200TR Seat Size: 19" (48.3 cm) W

x 16" (40.6 cm) D Seat Height: 19" (48.3 cm) Frame Color: Cobalt Blue

Frame Color: Cobalt Blue Weight Capacity: 250 lbs (113.4 kg) Unit Weight: 18 lbs (8.2 kg)

(does not include footrests or cases)

Casters: 6" (15.2 cm) front 7" (17.8 cm) rear

HCPCS: Pending