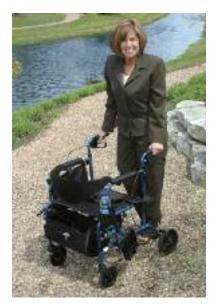

# Combine the functionality of both a rollator and wheelchair into one unit!

In just seconds, our Excel Translator easily converts from a rollator to a wheelchair and vice-versa. The Excel Translator allows rollator users to sit down and ride in a wheelchair when their legs get tired. And, wheelchair users can stand up and walk along when they want to get more exercise. Best of all, you only need to own one piece of equipment, rather than two!

The Excel Translator weighs only 18 lbs which is no heavier than the average rollator or transport chair. It comes with a convenient cup holder, under-the-seat basket, zippered side carrying case, and easy-to-adjust push-button foot rests. You'll be delighted with the comfortable, spacious seat which is more than 75% roomier than our average rollator seat.