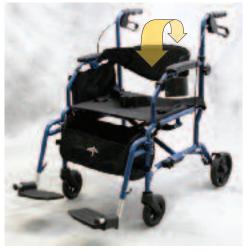

# Combine the functionality of both a rollator and wheelchair into one unit!

In just seconds, our Excel Translator easily converts from a rollator to a wheelchair and vice-versa. The Excel Translator allows rollator users to sit down and ride in a wheelchair when their legs get tired. And, wheelchair users can stand up and walk along when they want to get more exercise. Best of all, you only need to own one piece of equipment, rather than two!

The Excel Translator weighs only 18 lbs which is no heavier than the average rollator or transport chair. It comes with a convenient cup holder, under-the-seat basket, zippered side carrying case, and easy-to-adjust push-button foot rests. You'll be delighted with the comfortable, spacious seat which is more than 75% roomier than our average rollator seat.

### on the market!

- Convenient Side Carrying Case
- Convenient Cup Holder
- Roomy Under-Seat Basket
- Strong Carrying Handles